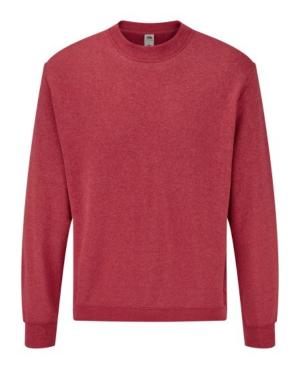

# **Basic informations**

Size: 2XL

Color: Heather red

#### **Colors**

Fruit of the Loom, CLASSIC SET-IN SWEAT, sweatshirt. Classic sweatshirt made of 60% cotton and 40% polyester, 280 gm / m, classic cut, stylish cut, ruffle and collar made in a cotton-lycra combination. Sweater branding: DTG, screen printing, flock / flex In pack: 24 Piece